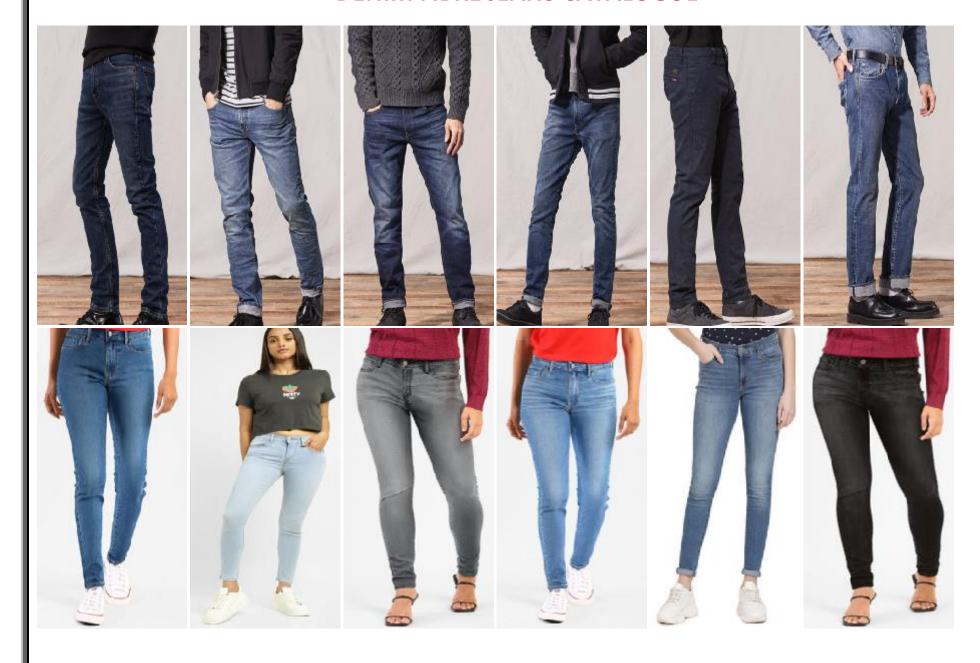

## **DENIM FIBRE JEANS CATALOGUE**

## **DESCRIPTION**

**GENDERS:** MEN, WOMEN, BOYS, GIRLS

**BRAND:** ALL BRANDS

**COLOR:** BLUE, NAVY BLUE, BLACK AND GREY

FIT: SKINNY, SLIM, SKINNY SLIM, REGULAR,

RISE: HIGH, MID, LOW

**BODY:** THIN, ATHELETIC, MASCULAR, WIDE, LARGE BUILD

**OCCASION:** OFFICIAL, SEMI-FORMAL, CASUAL LOOK

**WAIST SIZE:** 22 INCH TO 50 INCH

**INSEAM LENGTH: 26 TO 38** 

**FIBRE: COTTON LYCRA WITH STRETCH** 

PRODUCT DETAIL: 5 POCKETS / WASH / MEDIUM SHADE / DARK SHADE / LIGHT FADE / HEAVY FADE / SOLID & OTHER PATTERN / CLEAN LOOK / A BUTTON / ZIP CLOSURE / LOW DISTRESS / STRETCHABLE / NON STRECHABLE / WAIST BAND WITH BELT LOOPS / REGULAR LENGTH / CROPPED LENGTH / MACHINE WASH